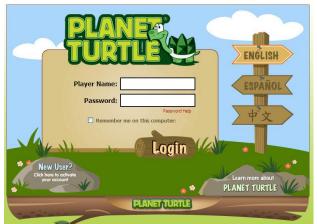

## Hello, please follow these directions in order to access Planet Turtle which is an interactive **math skill builder**.

1. Go to <u>www.planetturtle.com</u>. You should see what is below

- 2. Type in your Player Name and Password. You should then see a turtle on a log walking while it is loading.
- 3. Once in planet turtle you will be able to move your turtle by clicking on the screen where you would like your turtle to travel. Your turtle will travel in straight line paths, and cannot walk through or over objects in its way. If you click on "glowing fireflies" you can play that challenge. If you click to arrows, you can enter different worlds.

## Have fun and Enjoy!