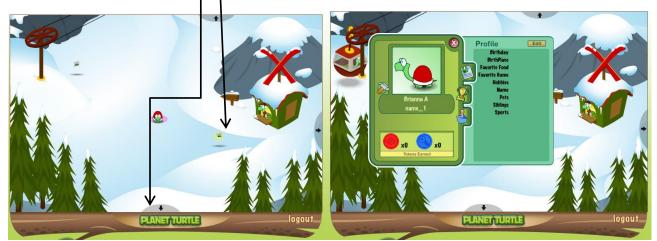

4. If you click on your turtle you can customize to create your own unique character.