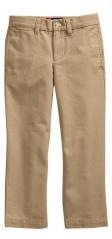

### Pants/Skirts:

- Uniform/chino-style long pants or shorts
- Uniform/chino-style skirts paired WITH leggings or opaque tights
- Khaki-Tan, Navy, Hunter Green or Black