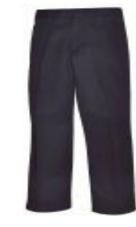

### Pants/Skirts:

- Uniform/chino-style long pants or shorts
- Uniform/chino-style skirts paired WITH leggings or opaque tights
- Khaki-Tan, Navy, Hunter Green or Black