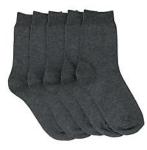

### Socks/tights:

 Neutral/School Colors that coordinate with the uniform (no neon), tights/leggings are to be work with skirts

- Sneakers or closed dress shoes (weather boots may be worn with a change of shoes for inside)
- No open toes/backs; either flats or low-&-wide heels only. No Crocks or similar type footwear.
- Neutral colors that coordinate with the uniform (no neon; solid color preferred)