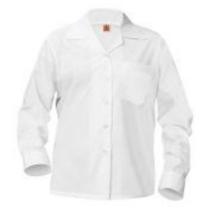

#### Shirts/Sweaters:

- Collared shirts in polo or dress-shirt style
- Sweaters and vests in same colors may be added
- NO HOODIES except dress down days, and hoodies must be SOI Spirit Wear
- Sweat Shirts must be SOI Spirit Wear only