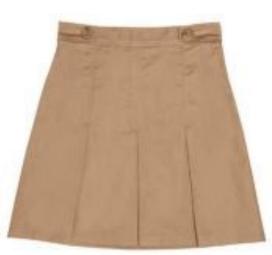

### Pants/Skirts:

- Uniform/chino-style long pants or shorts
- Uniform/chino-style skirts paired WITH leggings or opaque tights
- Khaki-Tan, Navy, Hunter Green or Black