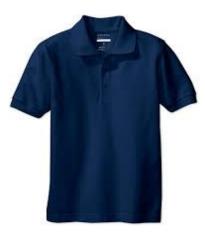

#### Shirts/Sweaters:

- Collared shirts in polo or dress-shirt style
- Sweaters and vests in same colors may be added
- NO HOODIES except dress down days, and hoodies must be SOI Spirit Wear
- Sweat Shirts must be SOI Spirit Wear only