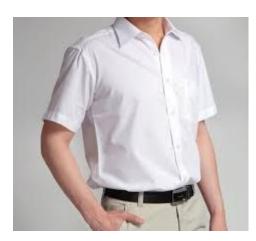

#### Shirts/Sweaters:

- Collared shirts in polo or dress-shirt style
- Sweaters and vests in same colors may be added
- NO HOODIES except dress down days, and hoodies must be SOI Spirit Wear
- Sweat Shirts must be SOI Spirit Wear only