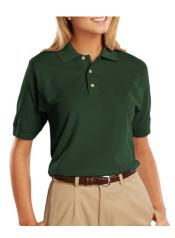

#### Shirts/Sweaters:

- Collared shirts in polo or dress-shirt style
- Sweaters and vests in same colors may be added
- NO HOODIES except dress down days, and hoodies must be SOI Spirit Wear
- Sweat Shirts must be SOI Spirit Wear only