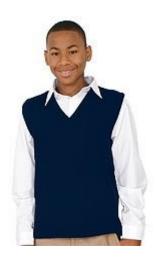

#### Shirts/Sweaters:

- Collared shirts in polo or dress-shirt style
- Sweaters and vests in same colors may be added
- NO HOODIES except dress down days, and hoodies must be SOI Spirit Wear
- Sweat Shirts must be SOI Spirit Wear only