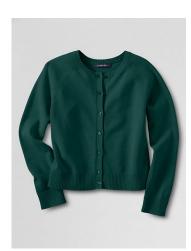

#### Shirts/Sweaters:

- Collared shirts in polo or dress-shirt style
- Sweaters and vests in same colors may be added
- NO HOODIES except dress down days, and hoodies must be SOI Spirit Wear
- Sweat Shirts must be SOI Spirit Wear only