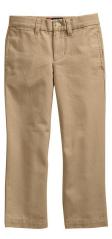

#### Pants/Skirts:

- Uniform/chino-style long pants or shorts
- Uniform/chino-style skirts paired WITH leggings or opaque tights
- Khaki-Tan, Navy, Hunter Green or Black