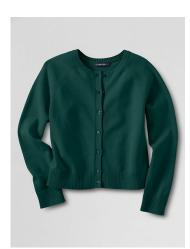

#### Shirts/Sweaters:

- Collared shirts in polo or dress-shirt style
- Sweaters and vests in same colors may be added
- NO HOODIES except dress down days