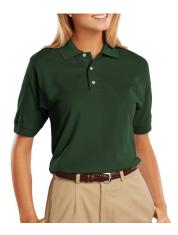

# **Student Uniforms**

At the W-E School of Innovation we will be "Dressing for Success". The students will be wearing "business casual" style uniforms based on the school colors. The school colors are: Navy Blue, Dark Green (Hunter/Forest), and White. No specific brand names are required; when in doubt, stick to simple/classic styles.

#### Shirts/Sweaters:

- Collared shirts in polo or dress-shirt style
- Sweaters and vests in same colors may be added
- NO HOODIES except dress down days