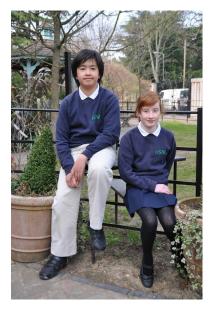

## **Student Uniforms**

At the W-E School of Innovation we will be "Dressing for Success". The students will be wearing "business casual" style uniforms based on the school colors. The school colors are: Navy Blue, Dark Green (Hunter/Forest), and White. No specific brand names are required; when in doubt, stick to simple/classic styles.

#### Shirts/Sweaters:

- Collared shirts in polo or dress-shirt style
- Sweaters and vests in same colors may be added
- NO HOODIES except dress down days

#### Pants/Skirts:

- Uniform/chino-style long pants or shorts
- Uniform/chino-style skirts paired WITH leggings or opaque tights
- Khaki-Tan, Navy, Hunter Green or Black

### Shoes/belts:

- Sneakers or closed dress shoes (weather boots may be worn with a change of shoes for inside)
- No open toes/backs; either flats or low-&-wide heels only
- Neutral colors that coordinate with the uniform (no neon; solid color preferred)