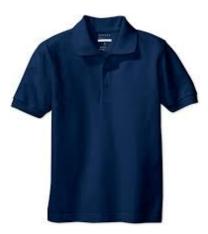

## **Student Uniforms**

At the W-E School of Innovation we will be "Dressing for Success". The students will be wearing "business casual" style uniforms based on the school colors. The school colors are: Navy Blue, Dark Green (Hunter/Forest), and White. No specific brand names are required; when in doubt, stick to simple/classic styles.

#### Shirts/Sweaters:

- Collared shirts in polo or dress-shirt style
- Sweaters and vests in same colors may be added
- NO HOODIES except dress down days