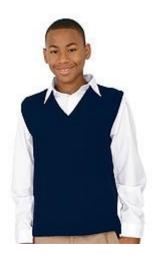

#### Shirts/Sweaters:

- Collared shirts in polo or dress-shirt style
- Sweaters and vests in same colors may be added
- NO HOODIES except dress down days