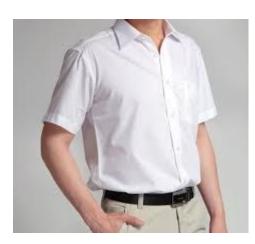

#### Shirts/Sweaters:

- Collared shirts in polo or dress-shirt style
- Sweaters and vests in same colors may be added
- NO HOODIES except dress down days