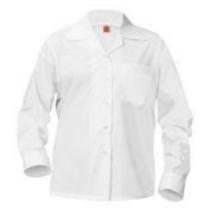

## **Student Uniforms**

At the W-E School of Innovation we will be "Dressing for Success". The students will be wearing "business casual" style uniforms based on the school colors. The school colors are: Navy Blue, Dark Green (Hunter/Forest), and White. No specific brand names are required; when in doubt, stick to simple/classic styles.

#### Shirts/Sweaters:

- Collared shirts in polo or dress-shirt style
- Sweaters and vests in same colors may be added
- NO HOODIES except dress down days