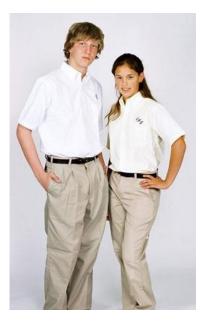

#### Shirts/Sweaters:

- Collared shirts in polo or dress-shirt style
- Sweaters and vests in same colors may be added
- NO HOODIES except dress down days

#### Pants/Skirts:

- Uniform/chino-style long pants or shorts
- Uniform/chino-style skirts paired WITH leggings or opaque tights
- Khaki-Tan, Navy, Hunter Green or Black