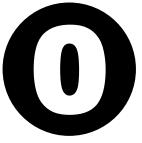

### COVID-19 CORONAVIRUS DASHBOARD

Active Staff Cases Active District Cases

Active = individuals who are confirmed positive or presumed positive and currently in the isolation protocol.

Cumulative = total number of cases from the start of se