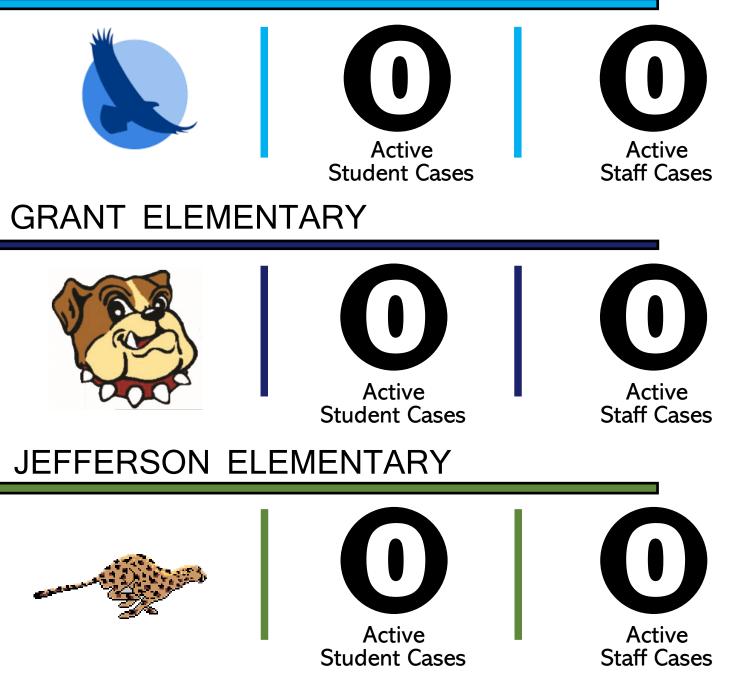

# CORONAVIRUS ELEMENTARY SCHOOL

EDISON ELEMENTARY

Active = individuals who are confirmed positive or presumed positive and currently in the isolation protocol.

## CORONAVIRUS ELEMENTARY SCHOOL

#### LONGFELLOW ELEMENTARY

Active = individuals who are confirmed positive or presumed positive and currently in the isolation protocol.