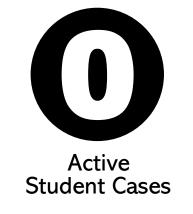

### COVID-19 CORONAVIRUS DASHBOARD

Active Staff Cases Active District Cases

Active = individuals who are confirmed positive or presumed positive and currently in the isolation protocol.

Cumulative = total number of cases from the start of se