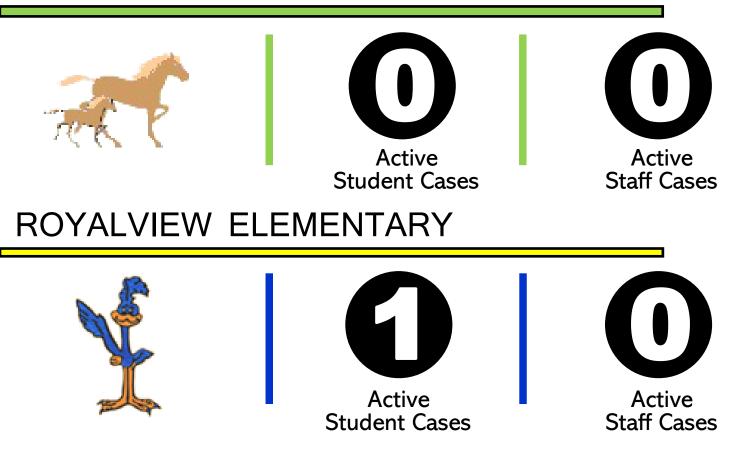

# CORONAVIRUS ELEMENTARY SCHOOL

EDISON ELEMENTARY

Active = individuals who are confirmed positive or presumed positive and currently in the isolation protocol.

## CORONAVIRUS ELEMENTARY SCHOOL

#### LONGFELLOW ELEMENTARY

Active = individuals who are confirmed positive or presumed positive and currently in the isolation protocol.