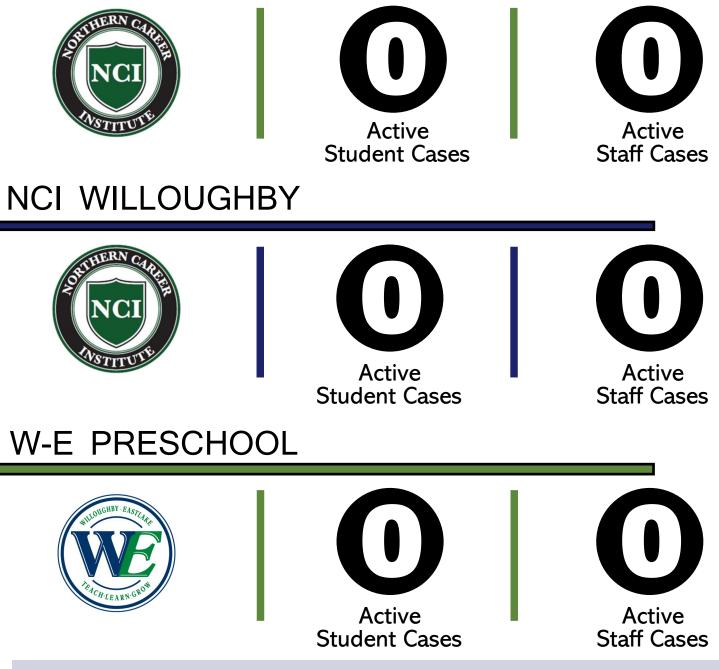

#### COVID-19 CORONAVIRUS NCI & PRESCHOOL DASHBOARD

#### NCI EASTLAKE

Active = individuals who are confirmed positive or presumed positive and currently in the isolation protocol.