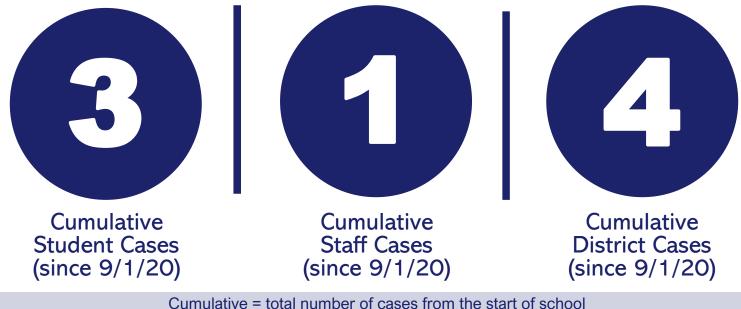

### COVID-19 CORONAVIRUS DASHBOARD

Active Staff Cases Active District Cases

Active = individuals who are confirmed positive or presumed positive and currently in the isolation protocol.

Cumulative = total number of cases from the start of se